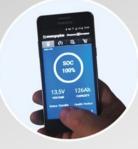

Extreme power

Long life

Ultra light weight High capacity





## PowerXtreme

- Ultra lightweight
- High capacity; double capacity of a comparable lead-acid battery
- Lifetime 3 to 4 times longer than a lead-acid battery
- Very low self-discharge, maintenance-free
- Battery status readable via app

- Many times more powerful than lead-acid battery
- Optimal safety; no gases, leaking liquid or explosion hazard
- Easy to assemble
- Environmentally friendly: fully recyclable
- LiFePO4 Technology
- Including pole set

| Specification techniques  |                          |                   |
|---------------------------|--------------------------|-------------------|
| Article number            | EM010040                 | EM010041          |
| Model                     | X